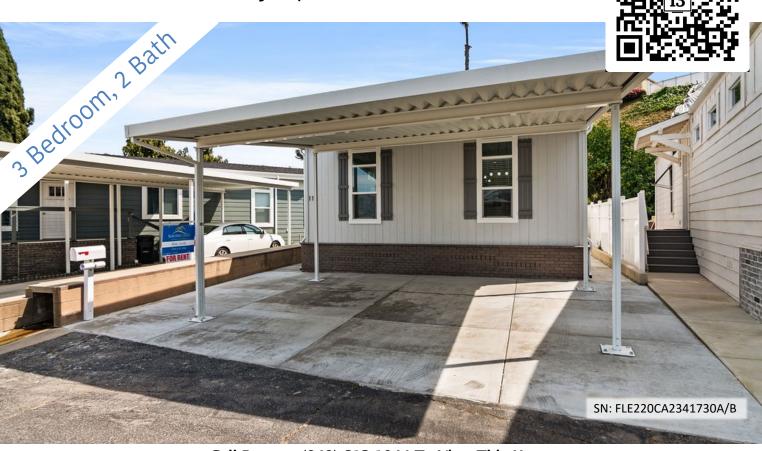

## **BRAND NEW HOME FOR RENT**

2550 Pacific Coast Hwy, Space 113, Torrance, CA

Call Peter at (949) 613-1044 To View This Home

## THE PROPERTY

FOR RENT! Brand New Custom Designed 1,308 sq. ft. Manufactured Home with Large Side-by-Side Carport. Call Peter Jorde Today!! Monthly Rent only \$3,995

## PROPERTY FEATURES

- 2024 Model Manuf, Hom
- 1,308 square feet (Approx)
- Open Floor Plan
- 3 Bedrooms
- 2 Full Bathrooms
- 2-Car Side-by-Side Carport
- Chef's Kitchen w/White Cabs
- Stainless Steel Appliances
- Beautiful Quartz Countertops
- Waterproof Vinyl Plank Floor
- Custom Materials and Fixtures
- Popular 55+ Community